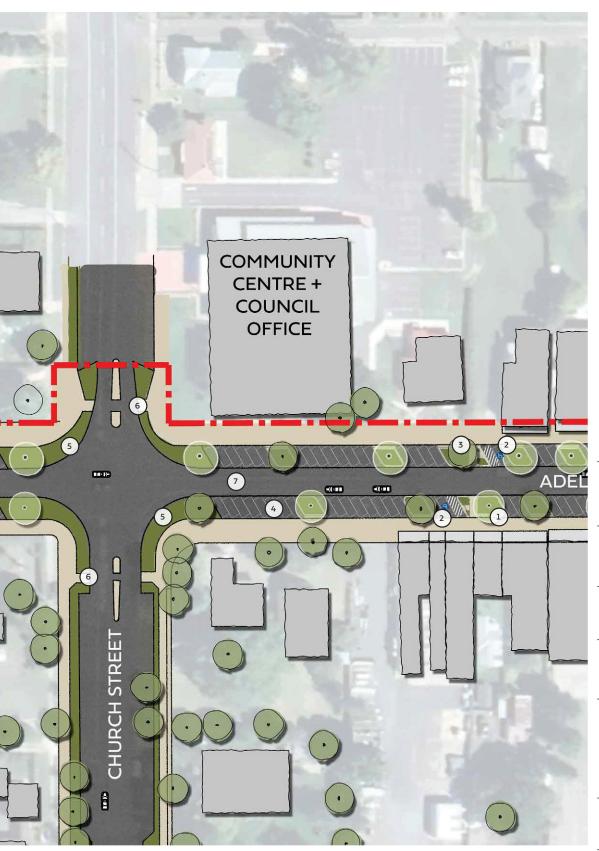

# **Intersection Upgrade**

Current Layout

Proposed Layout

#### Legend

- Safer road crossing point incorporating planting + street trees
- Disabled car parking spot
  with accessible pram
  ramp
- Existing street trees to be retained and planter bed size increased
- Existing reverse angled parking to be retained
- Wide planted intersection corners still allowing for large trucks to turn
- Road crossing point moved away from
- 6 intersection improving safety and accessible levels
- 7 Introduction of a 40km/hr high pedestrian zone

50M/ 1:1000@A3