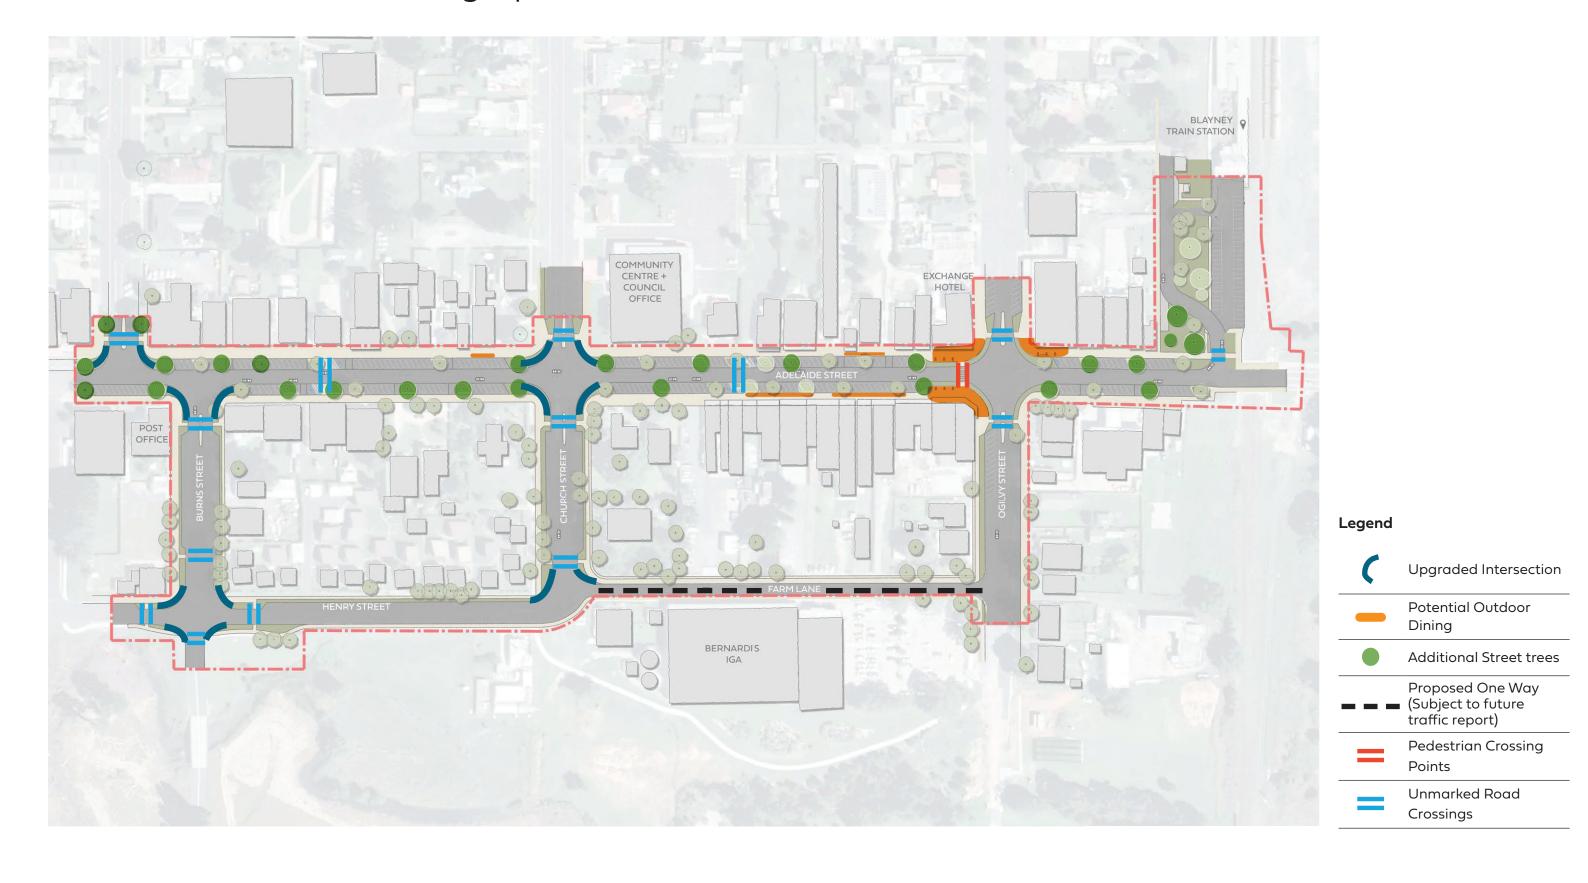

# **Streetscape Improvements:** Upgraded Intersections, Additional Street Trees, Outdoor Dining Locations, Accessible Parking, Speed Limit Reduction