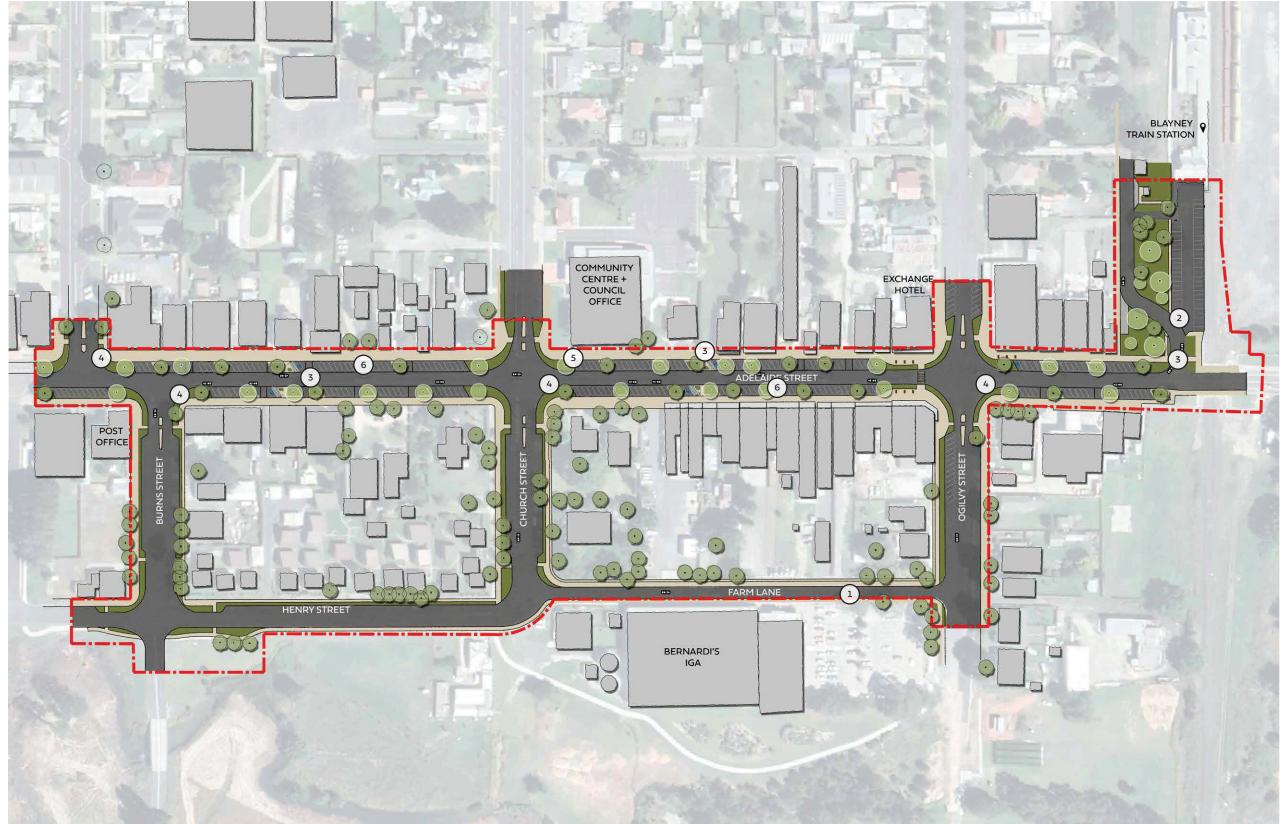

# **Overall Masterplan**

### Legend

- 1 Farm Lane one way
- Train station upgraded
  entrance and carpark
  layout
- 3 Safer road crossing points
- Upgraded intersection
  with planted corners and
  accessible road crossing
  points
- Additional street trees + planting blisters
- 6 Reverse angle parking retained

100M/ 1:2000@A3