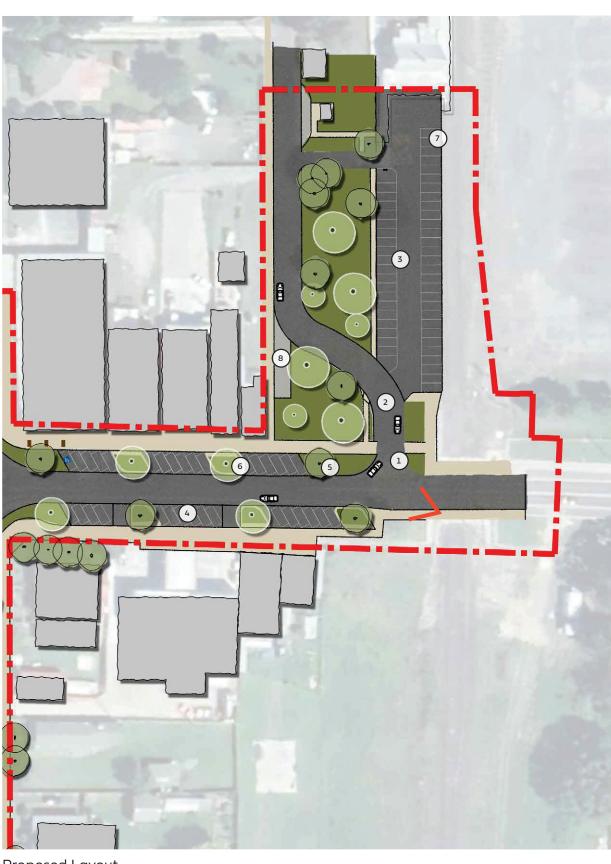

# **Overall Masterplan**

### Legend

- 1 Farm Lane one way
- Train station upgraded
  entrance and carpark
  layout
- 3 Safer road crossing points
- Upgraded intersection
  with planted corners and
  accessible road crossing
  points
- Additional street trees + planting blisters
- 6 Reverse angle parking retained

100M/ 1:2000@A3